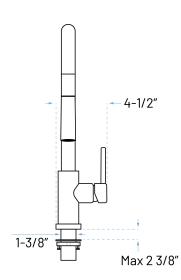

#### **Product Features**

a. Installation: Single Holeb. Finish: Matte Black

c. Material: All-Zinc Construction

d. Cartridge: Ceramic Disce. Warranty: Limited Lifetimef. Spray Head: Two-Function

g. Spray Hose: Light, Braided, full Swivel