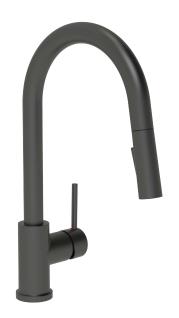

# A-805-BL

### **SPECIFICATION SHEET**

Kitchen Faucet Single-Handle Faucet Pull-Down Faucet

#### **Product Features**

a. Installation: Single Holeb. Finish: Matte Black

c. Material: All-Zinc Construction

d. Cartridge: Ceramic Disce. Warranty: Limited Lifetimef. Spray Head: Two-Function

g. Spray Hose: Light, Braided, full Swivel