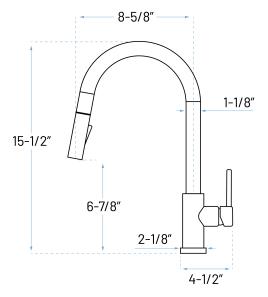

#### **Product Features**

a. Installation: Single Holeb. Finish: Matte Black

c. Material: All-Zinc Construction

d. Cartridge: Ceramic Disce. Warranty: Limited Lifetimef. Spray Head: Two-Function

g. Spray Hose: Light, Braided, full Swivel